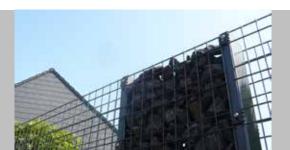

### **Functional Design**

Zenturo Super panels are stronger than Zenturo Classic, through the narrower meshes and thus making them ideally suited for gabion walls. In combination with the Zenturo post concept and associated spider fixators, a wide variety of infills can be used to create a personalised aesthetic look.

## **Complete system**

The complete Zenturo Super system consists of panels in 6 heights, to be installed with 2 types of posts with a specific fixation system, and a Zenturo Classic swing gate. In this way, you design your own unique, secure fencing system.