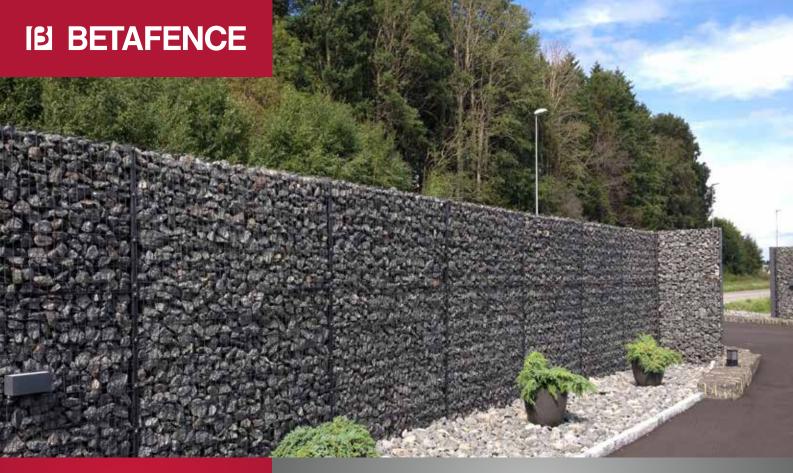

### **Functional Design**

Zenturo Super panels are stronger than Zenturo Classic, through the narrower meshes and thus making them ideally suited for gabion walls. In combination with the Zenturo post concept and associated spider fixators, a wide variety of infills can be used to create a personalised aesthetic look.

## **Complete system**

The complete Zenturo Super system consists of panels in 6 heights, to be installed with 2 types of posts with a specific fixation system, and a Zenturo Classic swing gate. In this way, you design your own unique, secure fencing system.